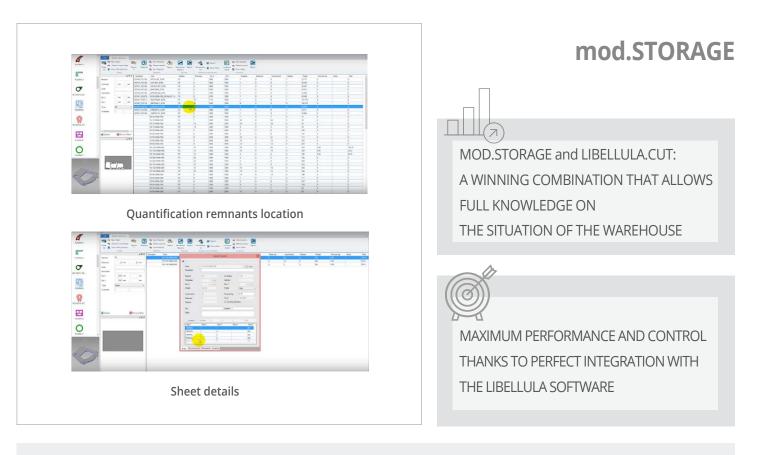

The possibility of interfacing with other software and modules of the LIBELLULA Universe, in particular Libellula.CUT, makes **mod. STORAGE able to update itself automatically**, working as a single monitoring system of its kind.

## **Real-time reports**

Mod.STORAGE offers at a **glance the stock situation:** enhanced availability of company stock, the amount of materials in use on the machines, the percentage of scrap available and even a list of the raw materials present in the warehouse and those that are ready to be packed.