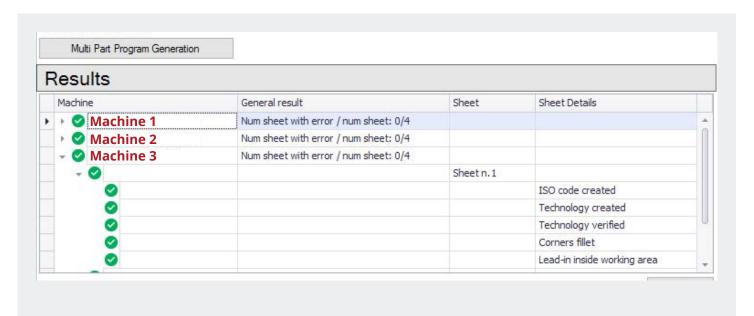

## MULTIMACHINE analyzes and processes, in seconds and without error, parameters and information that would require time/man hours

- ♦ Parameters involved:

  - ★ Lead-in type
  - ♦ Piercing type
  - ★ Special functions (micro-junction, micro-welding, chiseling)
- Execution takes place on each Layout and conversion occurs only if quality / compatibility checks are exceeded:

  - ★ Field of work

  - ♦ Control Cutting Lines
  - ♦ Lead-in position