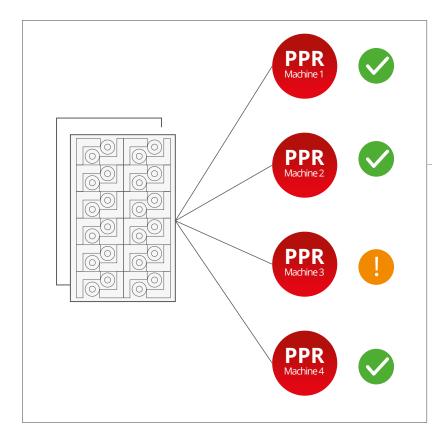

## MULTIMACHINE analyzes and processes, in seconds and without error, parameters and information that would require time/man hours

- ♦ Parameters involved:

  - ★ Lead-in type
  - ♦ Piercing type
  - ★ Special functions (micro-junction, micro-welding, chiseling)
- Execution takes place on each Layout and conversion occurs only if quality / compatibility checks are exceeded:

  - ★ Field of work

  - ♦ Control Cutting Lines
  - ♦ Lead-in position

#### **Technical features**

- ♦ Performing the background work
- ★ Execution of queues also for partial machining
- ❖ Possibility to create machine groups according to your needs