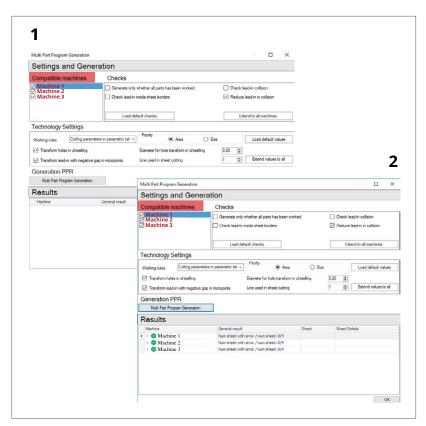

MULTIMACHINE prepares technology for multiple machines of different cutting types. Without having to carry out manual reprogramming for each time. This avoids errors and significant decreases the time consumption.

MULTIMACHINE's automation is not based on a simple re-implementation but on a true technological conversion. All machining operations performed by the customer, both automatic and manual, will be modeled and maintained, modifying only the parameters for proper cutting management.

## MULTIMACHINE analyzes and processes, in seconds and without error, parameters and information that would require time/man hours

- ♦ Parameters involved:

  - ★ Lead-in type
  - ♦ Piercing type
  - ★ Special functions (micro-junction, micro-welding, chiseling)
- Execution takes place on each Layout and conversion occurs only if quality / compatibility checks are exceeded:

  - ★ Field of work

  - ♦ Control Cutting Lines
  - ♦ Lead-in position