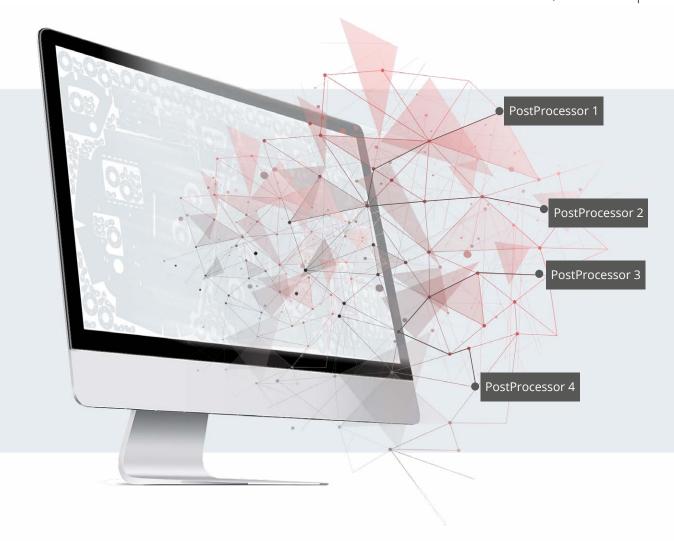

### mod.MULTIMACHINE

Automatically convert all technologies always releasing the correct PostProcessor. For the first time, mission possible.

MULTIMACHINE prepares technology for multiple machines of different cutting types. Without having to carry out manual reprogramming for each time. This avoids errors and significant decreases the time consumption.

MULTIMACHINE's automation is not based on a simple re-implementation but on a true technological conversion. All machining operations performed by the customer, both automatic and manual, will be modeled and maintained, modifying only the parameters for proper cutting management.