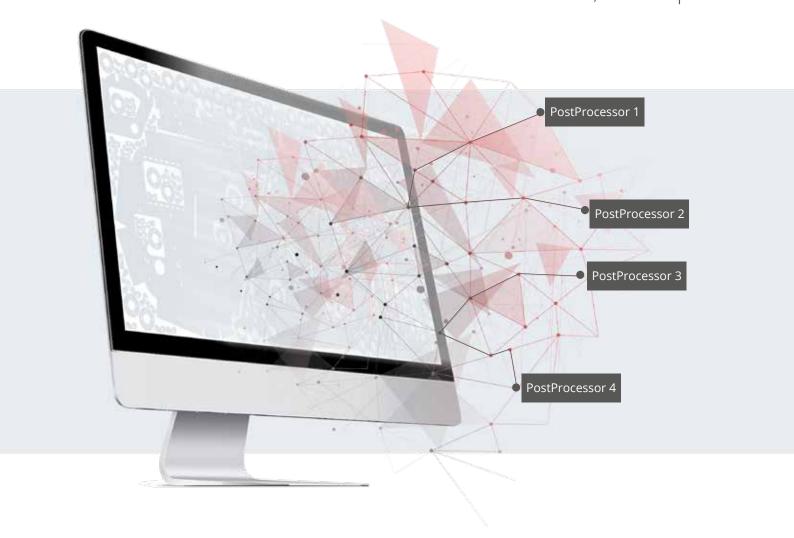

### mod.MULTIMACHINE

Automatically convert all technologies Always releasing the correct PostProcessor. For the first time, mission possible.

# Assign technology to machines of different brands and types? With MULTIMACHINE of Libellula you no longer have to decide!

As a result of years of research and the exceptional Libellula expertise, Multimachine is the new module that enables you to make the most of your machine fleet of a company.

MULTIMACHINE prepares technology for multiple machines of different cutting types. Without having to carry out manual reprogramming for each time. This avoids errors and significant decreases the time consumption.

MULTIMACHINE's automation is not based on a simple re-implementation but on a true technological conversion. All machining operations performed by the customer, both automatic and manual, will be modeled and maintained, modifying only the parameters for proper cutting management.