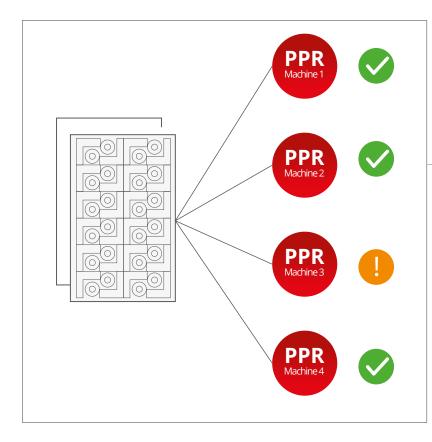

## MULTIMACHINE analyzes and processes, in seconds and without error, parameters and information that would require time / man hours

- ♦ Parameters involved:

  - ★ Lead-in type
  - ♦ Piercing type
  - ♦ Special functions (micro-junction, micro-welding, chiseling)
- Execution takes place on each Layout and conversion occurs only if quality / compatibility checks are exceeded:

  - ★ Field of work
  - ♦ Collision Checks
  - ♦ Control Cutting Lines
  - ♦ Lead-in position

#### **Technical features**

- ♦ Performing the background work
- ★ Execution of queues also for partial machining
- ❖ Possibility to create machine groups according to your needs