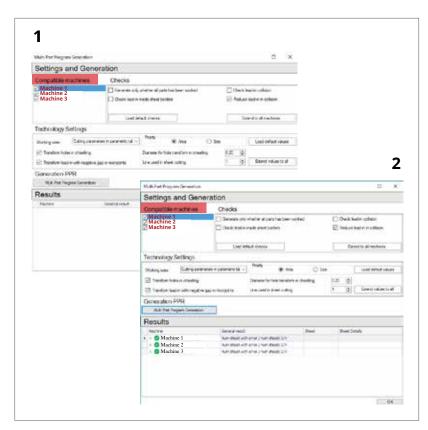

MULTIMACHINE prepares technology for multiple machines of different cutting types. Without having to carry out manual reprogramming for each time. This avoids errors and significant decreases the time consumption.

MULTIMACHINE's automation is not based on a simple re-implementation but on a true technological conversion. All machining operations performed by the customer, both automatic and manual, will be modeled and maintained, modifying only the parameters for proper cutting management.

## MULTIMACHINE analyzes and processes, in seconds and without error, parameters and information that would require time / man hours

- ♦ Parameters involved:

  - ★ Lead-in type
  - ♦ Piercing type
  - ♦ Special functions (micro-junction, micro-welding, chiseling)
- Execution takes place on each Layout and conversion occurs only if quality / compatibility checks are exceeded:

  - ★ Field of work
  - ♦ Collision Checks
  - ♦ Control Cutting Lines
  - ♦ Lead-in position