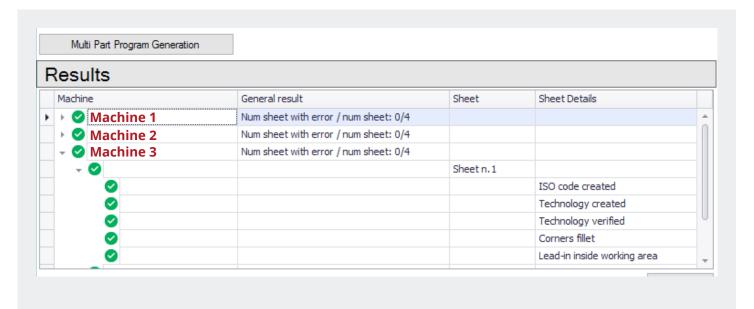

## MULTIMACHINE analyzes and processes, in seconds and without error, parameters and information that would require time / man hours

- ♦ Parameters involved:

  - ★ Lead-in type
  - ♦ Piercing type
  - ♦ Special functions (micro-junction, micro-welding, chiseling)
- Execution takes place on each Layout and conversion occurs only if quality / compatibility checks are exceeded:

  - ★ Field of work
  - ♦ Collision Checks
  - ♦ Control Cutting Lines
  - ♦ Lead-in position