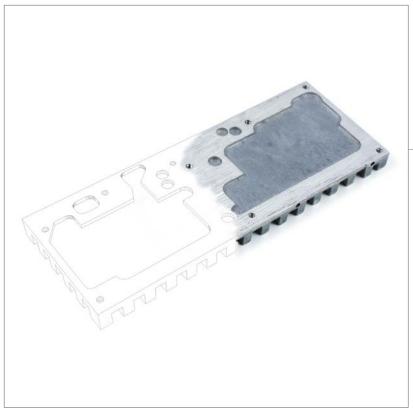

## Intelligent shape analyser is fully integrated into the Libellula software environment.

- The ISA Intelligent Shape Analyzer developed by Libellula engineers, analyzes the model developed by Libellula.CAD, sectioning into parts and finding the optimal parameters
- ✤ From Libellula.CAD, the model then passes to the UNFOLD module, which develops in a plan the 3D model: transformed into plan the project is automatically sent to the Libellula.CUT cutting software

### Modelling in mixed techniques

With Libellula.CAD you can design models with different techniques: ruled surfaces, conical, smooth join protrusions, cylinders, boxes, elliptical plans giving life to a three-dimensional object immediately ready to be processed in the machine.