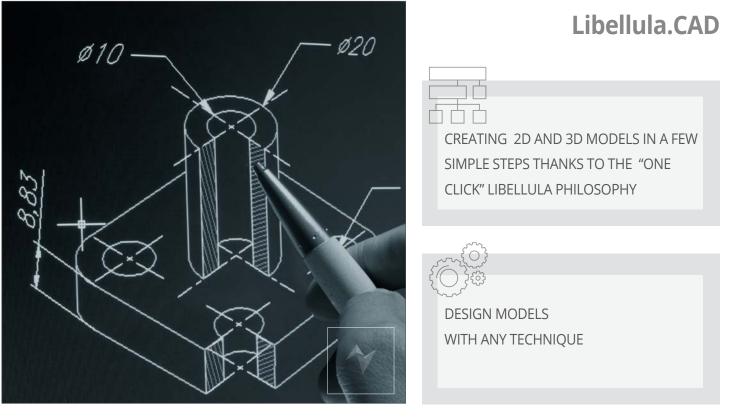

### Modelling in mixed techniques

With Libellula.CAD you can design models with different techniques: ruled surfaces, conical, smooth join protrusions, cylinders, boxes, elliptical plans giving life to a three-dimensional object immediately ready to be processed in the machine.

### **Technical Features**

- ✤ Creating 2D and 3D models
- ✤ Production documentary tables of advanced dimensioning and variables
- ✤ Models and parameters management
- ✤ Set Shot Peening
- ${}^{\bigstar}$  Automatic calculation of the developments for pipes, extrusions and beams
- ✤ Photo editing 3D models
- ✤ Import of 2D and 3D special models in the formats STEP, AP 203/ AP214, Parasolid, SAT/ACIS and standard models in the formats set, STL, VDA AND IGES
- ✤ Import of 2D specials